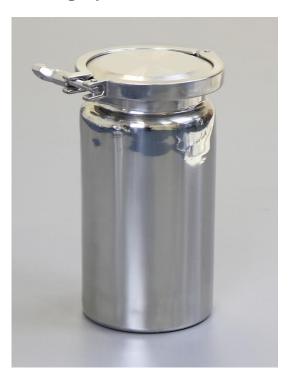

## 2. Photograph:

## 3. Product Information:

Description: Stainless Container 2L

Materials of Construction: - Body: 316L stainless steel 316L stainless steel - Lid:

- Clamp: 304 stainless steel

- Gasket: Silicone (FDA acceptable grade)