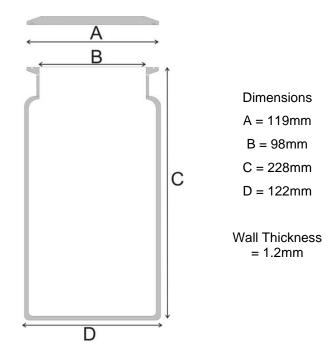

## 3. Product Information:

Description: Stainless Container 2L

Materials of Construction: - Body: 316L stainless steel 316L stainless steel - Lid:

- Clamp: 304 stainless steel

- Gasket: Silicone (FDA acceptable grade)

Method of Construction: All welds ground and polished

Crevice free interior

Surface Finish: Better than 0.5 microns Ra

Nominal Volume 2 Litres

BSE/TSE statement: All polishing compounds used in the manufacture of this product are

of vegetable origin.

Weight: 2.0 Kg (body + lid + gasket + clamp)

**Recommended Storage Conditions:** Dry and ambient temperature

Note: The neck of the container is fitted with a 4" diameter ferrule which conforms to BS4825-3